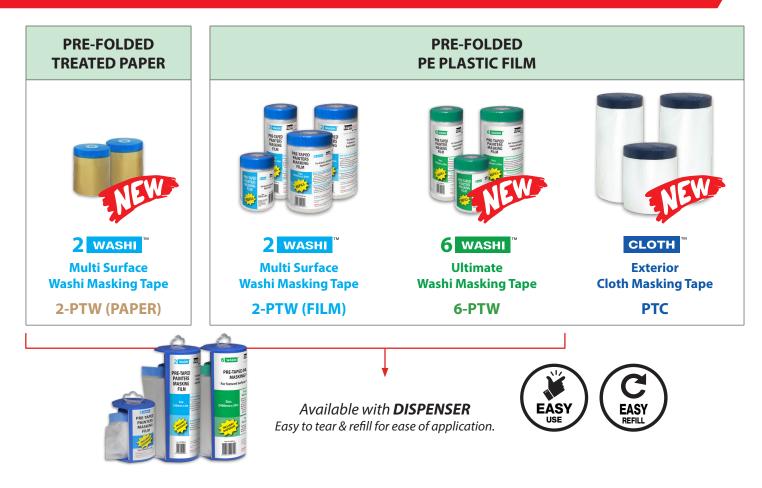

# **PRE-TAPED MASKING FILM RANGE** For Painting & Decorative Projects

Our Pre-taped Masking Film range is suitable for professional painters, contractors and DIY. It's easy-to-use, 2 in 1 product, protects your interior & exterior surfaces from splatters, drips & overspray. Not only just a protection but also giving you professional razor sharp finish lines at the same time.

### **2 IN 1** PRE-FOLDED FILM + PREMIUM MASKING TAPE

## **PRE-TAPED MASKING FILM RANGE**

For Professional and DIY Painting & Decorative Projects

| <image/>          |                                                                                                                                                                                             |                                                                                                                                                                                                                                                                                                                          |                                                                                                                              |                                                                                                                                                                                                                                                                                                                          |                                                                                                                                                   | 2-PTW (PAPER)                                                                                                                           |                                                                      |                                                                                                                                                   |                                                                                |
|-------------------|---------------------------------------------------------------------------------------------------------------------------------------------------------------------------------------------|--------------------------------------------------------------------------------------------------------------------------------------------------------------------------------------------------------------------------------------------------------------------------------------------------------------------------|------------------------------------------------------------------------------------------------------------------------------|--------------------------------------------------------------------------------------------------------------------------------------------------------------------------------------------------------------------------------------------------------------------------------------------------------------------------|---------------------------------------------------------------------------------------------------------------------------------------------------|-----------------------------------------------------------------------------------------------------------------------------------------|----------------------------------------------------------------------|---------------------------------------------------------------------------------------------------------------------------------------------------|--------------------------------------------------------------------------------|
|                   | PRE-FOLD                                                                                                                                                                                    | ED PE PLASTIC FILM                                                                                                                                                                                                                                                                                                       |                                                                                                                              |                                                                                                                                                                                                                                                                                                                          |                                                                                                                                                   |                                                                                                                                         | PRE-FOLDED TREATED PAPER                                             |                                                                                                                                                   |                                                                                |
| FEATURES          | <ul> <li>Extra Strength Film with easy fold down</li> <li>Excellent waterproof barrier</li> <li>Film is designed to cling to most surfaces</li> </ul>                                       |                                                                                                                                                                                                                                                                                                                          |                                                                                                                              |                                                                                                                                                                                                                                                                                                                          |                                                                                                                                                   | • Ext                                                                                                                                   | ated PE Paper to hole<br>ra Strength Paper wi<br>y good moisture res | d extra paint & flake resistance<br>ith easy fold down                                                                                            |                                                                                |
| MASKING TAPE TYPE |                                                                                                                                                                                             | WASHI<br>Washi Masking Tape                                                                                                                                                                                                                                                                                              | Mu                                                                                                                           | 2 WASHI <sup>™</sup><br>Multi Surface Washi Masking Tape                                                                                                                                                                                                                                                                 |                                                                                                                                                   |                                                                                                                                         | 2 WASHI<br>Multi Surface Washi Masking Tape                          |                                                                                                                                                   |                                                                                |
| MASK              | ADHESIVE STRENGTH                                                                                                                                                                           | MEDIUM - HIGH                                                                                                                                                                                                                                                                                                            | ADHESIVE                                                                                                                     | STRENGTH                                                                                                                                                                                                                                                                                                                 | LOW - MEDIUM                                                                                                                                      | ADHESIVE                                                                                                                                | STRENGTH                                                             | LOW - MEDIUM                                                                                                                                      |                                                                                |
| FEATURES          | <ul> <li>No.1 selling WASHI mat</li> <li>Premium Acrylic Adhesi</li> <li>Razor sharp finish line</li> <li>Weather &amp; moisture re</li> </ul>                                              | <ul> <li>No.1 selling WASHI masking tapes in NZ - used by paint professionals</li> <li>Premium Acrylic Adhesive - UV resistance &amp; up to 60 days clean removal</li> <li>Razor sharp finish lines</li> <li>Weather &amp; moisture resistant</li> <li>Suitable for use with water &amp; solvent based paints</li> </ul> |                                                                                                                              | <ul> <li>No.1 selling WASHI masking tapes in NZ - used by paint professionals</li> <li>Premium Acrylic Adhesive - UV resistance &amp; up to 60 days clean removal</li> <li>Razor sharp finish lines</li> <li>Weather &amp; moisture resistant</li> <li>Suitable for use with water &amp; solvent based paints</li> </ul> |                                                                                                                                                   |                                                                                                                                         | • Goo<br>• Coa<br>• Suit                                             |                                                                                                                                                   |                                                                                |
| ONS               | SURFACE TYPE                                                                                                                                                                                | TEXTURE SURFACE                                                                                                                                                                                                                                                                                                          | SURFA                                                                                                                        | ICE TYPE                                                                                                                                                                                                                                                                                                                 | DELICATE MULTI SURFACE                                                                                                                            | SURFAC                                                                                                                                  | ЕТҮРЕ                                                                | DELICATE MULTI SURFACE                                                                                                                            |                                                                                |
| APPLICATIONS      | <ul> <li>Skirting boards</li> <li>Architraves</li> <li>Window frames</li> <li>Light &amp; electrical switches</li> <li>Doors</li> <li>Concrete surfaces</li> <li>Many more areas</li> </ul> |                                                                                                                                                                                                                                                                                                                          | <ul> <li>Skirting boards</li> <li>Architraves</li> <li>Window frames</li> <li>Light &amp; electric</li> <li>Doors</li> </ul> | s                                                                                                                                                                                                                                                                                                                        | <ul> <li>Furniture</li> <li>Flooring</li> <li>Glass, metal &amp; plastic surfaces.</li> <li>Concrete surfaces</li> <li>Many more areas</li> </ul> | <ul> <li>Skirting boards</li> <li>Architraves</li> <li>Window frames</li> <li>Light &amp; electrical switches</li> <li>Doors</li> </ul> |                                                                      | <ul> <li>Furniture</li> <li>Flooring</li> <li>Glass, metal &amp; plastic surfaces.</li> <li>Concrete surfaces</li> <li>Many more areas</li> </ul> | <ul> <li>Skii</li> <li>Arc</li> <li>Wir</li> <li>Ligi</li> <li>Door</li> </ul> |
| SIZES             | WIDTH                                                                                                                                                                                       | 550 / 1200 / 2400 mm                                                                                                                                                                                                                                                                                                     | WIDTH                                                                                                                        | 550                                                                                                                                                                                                                                                                                                                      | / 1200 / 1800 / 2400 mm                                                                                                                           | WIDTH                                                                                                                                   |                                                                      | 150 / 300 mm                                                                                                                                      | w                                                                              |
|                   | LENGTH                                                                                                                                                                                      | 20 m                                                                                                                                                                                                                                                                                                                     | LENGTH                                                                                                                       |                                                                                                                                                                                                                                                                                                                          | 20 m<br>回领已                                                                                                                                       | LENGTH                                                                                                                                  |                                                                      | 20 m                                                                                                                                              | LE                                                                             |