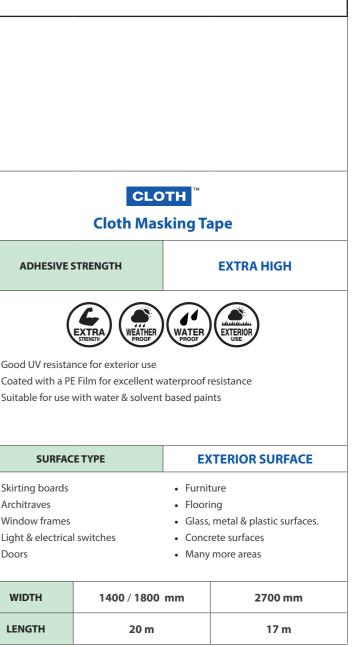

## **PRE-TAPED MASKING FILM RANGE**

For Professional and DIY Painting & Decorative Projects

| <image/>          |                                                                                                                                                                                             |                                                                                                                                                                                                                                                                                                                          |                                                                                                                              |                                                                                                                                                                                                                                                                                                                          |                                                                                                                                                   | 2-PTW (PAPER)                                                                                                                           |                                                                      |                                                                                                                                                   |                                                                                |
|-------------------|---------------------------------------------------------------------------------------------------------------------------------------------------------------------------------------------|--------------------------------------------------------------------------------------------------------------------------------------------------------------------------------------------------------------------------------------------------------------------------------------------------------------------------|------------------------------------------------------------------------------------------------------------------------------|--------------------------------------------------------------------------------------------------------------------------------------------------------------------------------------------------------------------------------------------------------------------------------------------------------------------------|---------------------------------------------------------------------------------------------------------------------------------------------------|-----------------------------------------------------------------------------------------------------------------------------------------|----------------------------------------------------------------------|---------------------------------------------------------------------------------------------------------------------------------------------------|--------------------------------------------------------------------------------|
|                   | PRE-FOLD                                                                                                                                                                                    | ED PE PLASTIC FILM                                                                                                                                                                                                                                                                                                       |                                                                                                                              |                                                                                                                                                                                                                                                                                                                          |                                                                                                                                                   |                                                                                                                                         | PRE-FOLDED TREATED PAPER                                             |                                                                                                                                                   |                                                                                |
| FEATURES          | <ul> <li>Extra Strength Film with easy fold down</li> <li>Excellent waterproof barrier</li> <li>Film is designed to cling to most surfaces</li> </ul>                                       |                                                                                                                                                                                                                                                                                                                          |                                                                                                                              |                                                                                                                                                                                                                                                                                                                          |                                                                                                                                                   | • Ext                                                                                                                                   | ated PE Paper to hole<br>ra Strength Paper wi<br>y good moisture res | d extra paint & flake resistance<br>ith easy fold down                                                                                            |                                                                                |
| MASKING TAPE TYPE |                                                                                                                                                                                             | WASHI<br>Washi Masking Tape                                                                                                                                                                                                                                                                                              | Mu                                                                                                                           | 2 WASHI <sup>™</sup><br>Multi Surface Washi Masking Tape                                                                                                                                                                                                                                                                 |                                                                                                                                                   |                                                                                                                                         | 2 WASHI<br>Multi Surface Washi Masking Tape                          |                                                                                                                                                   |                                                                                |
| MASK              | ADHESIVE STRENGTH                                                                                                                                                                           | MEDIUM - HIGH                                                                                                                                                                                                                                                                                                            | ADHESIVE                                                                                                                     | STRENGTH                                                                                                                                                                                                                                                                                                                 | LOW - MEDIUM                                                                                                                                      | ADHESIVE                                                                                                                                | STRENGTH                                                             | LOW - MEDIUM                                                                                                                                      |                                                                                |
| FEATURES          | <ul> <li>No.1 selling WASHI mat</li> <li>Premium Acrylic Adhesi</li> <li>Razor sharp finish line</li> <li>Weather &amp; moisture re</li> </ul>                                              | <ul> <li>No.1 selling WASHI masking tapes in NZ - used by paint professionals</li> <li>Premium Acrylic Adhesive - UV resistance &amp; up to 60 days clean removal</li> <li>Razor sharp finish lines</li> <li>Weather &amp; moisture resistant</li> <li>Suitable for use with water &amp; solvent based paints</li> </ul> |                                                                                                                              | <ul> <li>No.1 selling WASHI masking tapes in NZ - used by paint professionals</li> <li>Premium Acrylic Adhesive - UV resistance &amp; up to 60 days clean removal</li> <li>Razor sharp finish lines</li> <li>Weather &amp; moisture resistant</li> <li>Suitable for use with water &amp; solvent based paints</li> </ul> |                                                                                                                                                   |                                                                                                                                         | • Goo<br>• Coa<br>• Suit                                             |                                                                                                                                                   |                                                                                |
| ONS               | SURFACE TYPE                                                                                                                                                                                | TEXTURE SURFACE                                                                                                                                                                                                                                                                                                          | SURFA                                                                                                                        | ICE TYPE                                                                                                                                                                                                                                                                                                                 | DELICATE MULTI SURFACE                                                                                                                            | SURFAC                                                                                                                                  | ЕТҮРЕ                                                                | DELICATE MULTI SURFACE                                                                                                                            |                                                                                |
| APPLICATIONS      | <ul> <li>Skirting boards</li> <li>Architraves</li> <li>Window frames</li> <li>Light &amp; electrical switches</li> <li>Doors</li> <li>Concrete surfaces</li> <li>Many more areas</li> </ul> |                                                                                                                                                                                                                                                                                                                          | <ul> <li>Skirting boards</li> <li>Architraves</li> <li>Window frames</li> <li>Light &amp; electric</li> <li>Doors</li> </ul> | s                                                                                                                                                                                                                                                                                                                        | <ul> <li>Furniture</li> <li>Flooring</li> <li>Glass, metal &amp; plastic surfaces.</li> <li>Concrete surfaces</li> <li>Many more areas</li> </ul> | <ul> <li>Skirting boards</li> <li>Architraves</li> <li>Window frames</li> <li>Light &amp; electrical switches</li> <li>Doors</li> </ul> |                                                                      | <ul> <li>Furniture</li> <li>Flooring</li> <li>Glass, metal &amp; plastic surfaces.</li> <li>Concrete surfaces</li> <li>Many more areas</li> </ul> | <ul> <li>Skii</li> <li>Arc</li> <li>Wir</li> <li>Ligi</li> <li>Door</li> </ul> |
| SIZES             | WIDTH                                                                                                                                                                                       | 550 / 1200 / 2400 mm                                                                                                                                                                                                                                                                                                     | WIDTH                                                                                                                        | 550                                                                                                                                                                                                                                                                                                                      | / 1200 / 1800 / 2400 mm                                                                                                                           | WIDTH                                                                                                                                   |                                                                      | 150 / 300 mm                                                                                                                                      | w                                                                              |
|                   | LENGTH                                                                                                                                                                                      | 20 m                                                                                                                                                                                                                                                                                                                     | LENGTH                                                                                                                       |                                                                                                                                                                                                                                                                                                                          | 20 m<br>回领已                                                                                                                                       | LENGTH                                                                                                                                  |                                                                      | 20 m                                                                                                                                              | LE                                                                             |

\*Surface testing always recommended before applying. See surface application & preparation details at: www.tapespec.co.nz

PTC